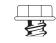

### **HOW TO IDENTIFY SCREWS**

# **Head Types**



Flat



Pan



Oval



Round



Drywall



Hex Washer

# **Securing Configurations**



Slotted



**Phillips** 



Hex



**Spanner Tamperproof** 



**Square Drive** 

# **Thread Types**

| Sheet             |                                  | Wood                |                                  | Machine            |                                  | Sharp Point<br>Drywall |                | Self-Drilling<br>Sheet Metal |                                  | Self-Tapping<br>Machine |       | Masonry       |                |
|-------------------|----------------------------------|---------------------|----------------------------------|--------------------|----------------------------------|------------------------|----------------|------------------------------|----------------------------------|-------------------------|---