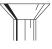

### **HOW TO IDENTIFY SCREWS**

# **Head Types**



Flat



Pan



Oval



Round



Drywall



Hex Washer

# **Securing Configurations**



Slotted



**Phillips** 



Hex



**Spanner Tamperproof** 



**Square Drive** 

# **Thread Types**

| Sheet             |                                  | Wood                |                                  | Machine            |                                  | Sharp Point<br>Drywall |                | Self-Drilling<br>Sheet Metal |                                  | Self-Tapping<br>Machine |       | Masonry       |                |
|-------------------|----------------------------------|---------------------|----------------------------------|--------------------|----------------------------------|------------------------|----------------|------------------------------|---------------------