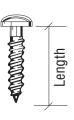

### **How to Measure Screw Lengths**

Flat

Pan

**Oval** 

Appropriate Length

- Cength

Round

Drywall