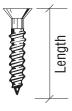

### **How to Measure Screw Lengths**

Flat

Pan

**Oval** 

Appropriate Length

- Cength

Round

Drywall