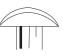

### **How to Measure Screw Lengths**

Flat

Pan

**Oval** 

Appropriate Length

- Cength

Round

Drywall

Hex Washer