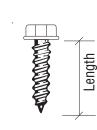

### **How to Measure Screw Lengths**

Flat

Pan

**Oval** 

Appropriate Length

- Cength

Round

Drywall

Hex Washer