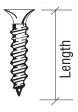

### **How to Measure Screw Lengths**

Flat

Pan

**Oval** 

Appropriate Length

- Cength

Round

Drywall