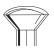

### **HOW TO IDENTIFY SCREWS**

# **Head Types**



Flat



Pan



Oval



Round



Drywall



Hex Washer

# **Securing Configurations**



Slotted



**Phillips** 



Hex



**Spanner Tamperproof** 



**Square Drive** 

# **Thread Types**

| Sheet             |                                  | Wood                |                                  | Machine            |                                  | Sharp Point<br>Drywall |                | Self-Drilling<br>Sheet Metal |                                  | Self-Tapping<br>Machine |       | Masonry       |                |
|-------------------|----------------------------------|---------------------|----------------------------------|--------------------|----------------------------------|------------------------|----------------|------------------------------|----------------------------------|-