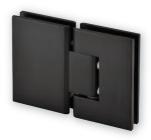

'S' Round Grab Bar

CAT. NO. MEL180MBL 180 Degree Glass-to-Glass Melbourne Hinge

C.R. LAURENCE COMPANY criaurence.com | usalum.com | cri-arch.com