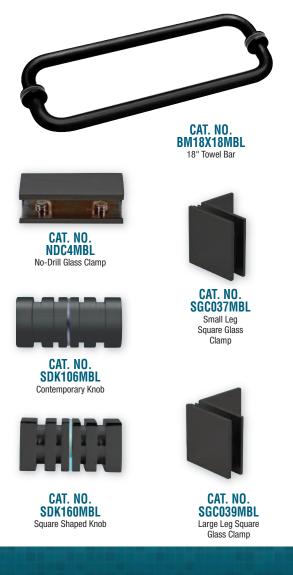

Shown here are just some of the more popular stock items we offer.

NEW!

CAT. NO. GEN037MBL Wall Mount Full Back Plate Geneva Hinge

CAT. NO. P1N074MBL Wall Mount Offset Back Plate Pinnacle Hinge

CAT. NO.

**GBC24MBL** 

'S' Round Grab Bar

CAT. NO. MEL180MBL 180 Degree Glass-to-Glass Melbourne Hinge

C.R. LAURENCE COMPANY criaurence.com | usalum.com | cri-arch.com